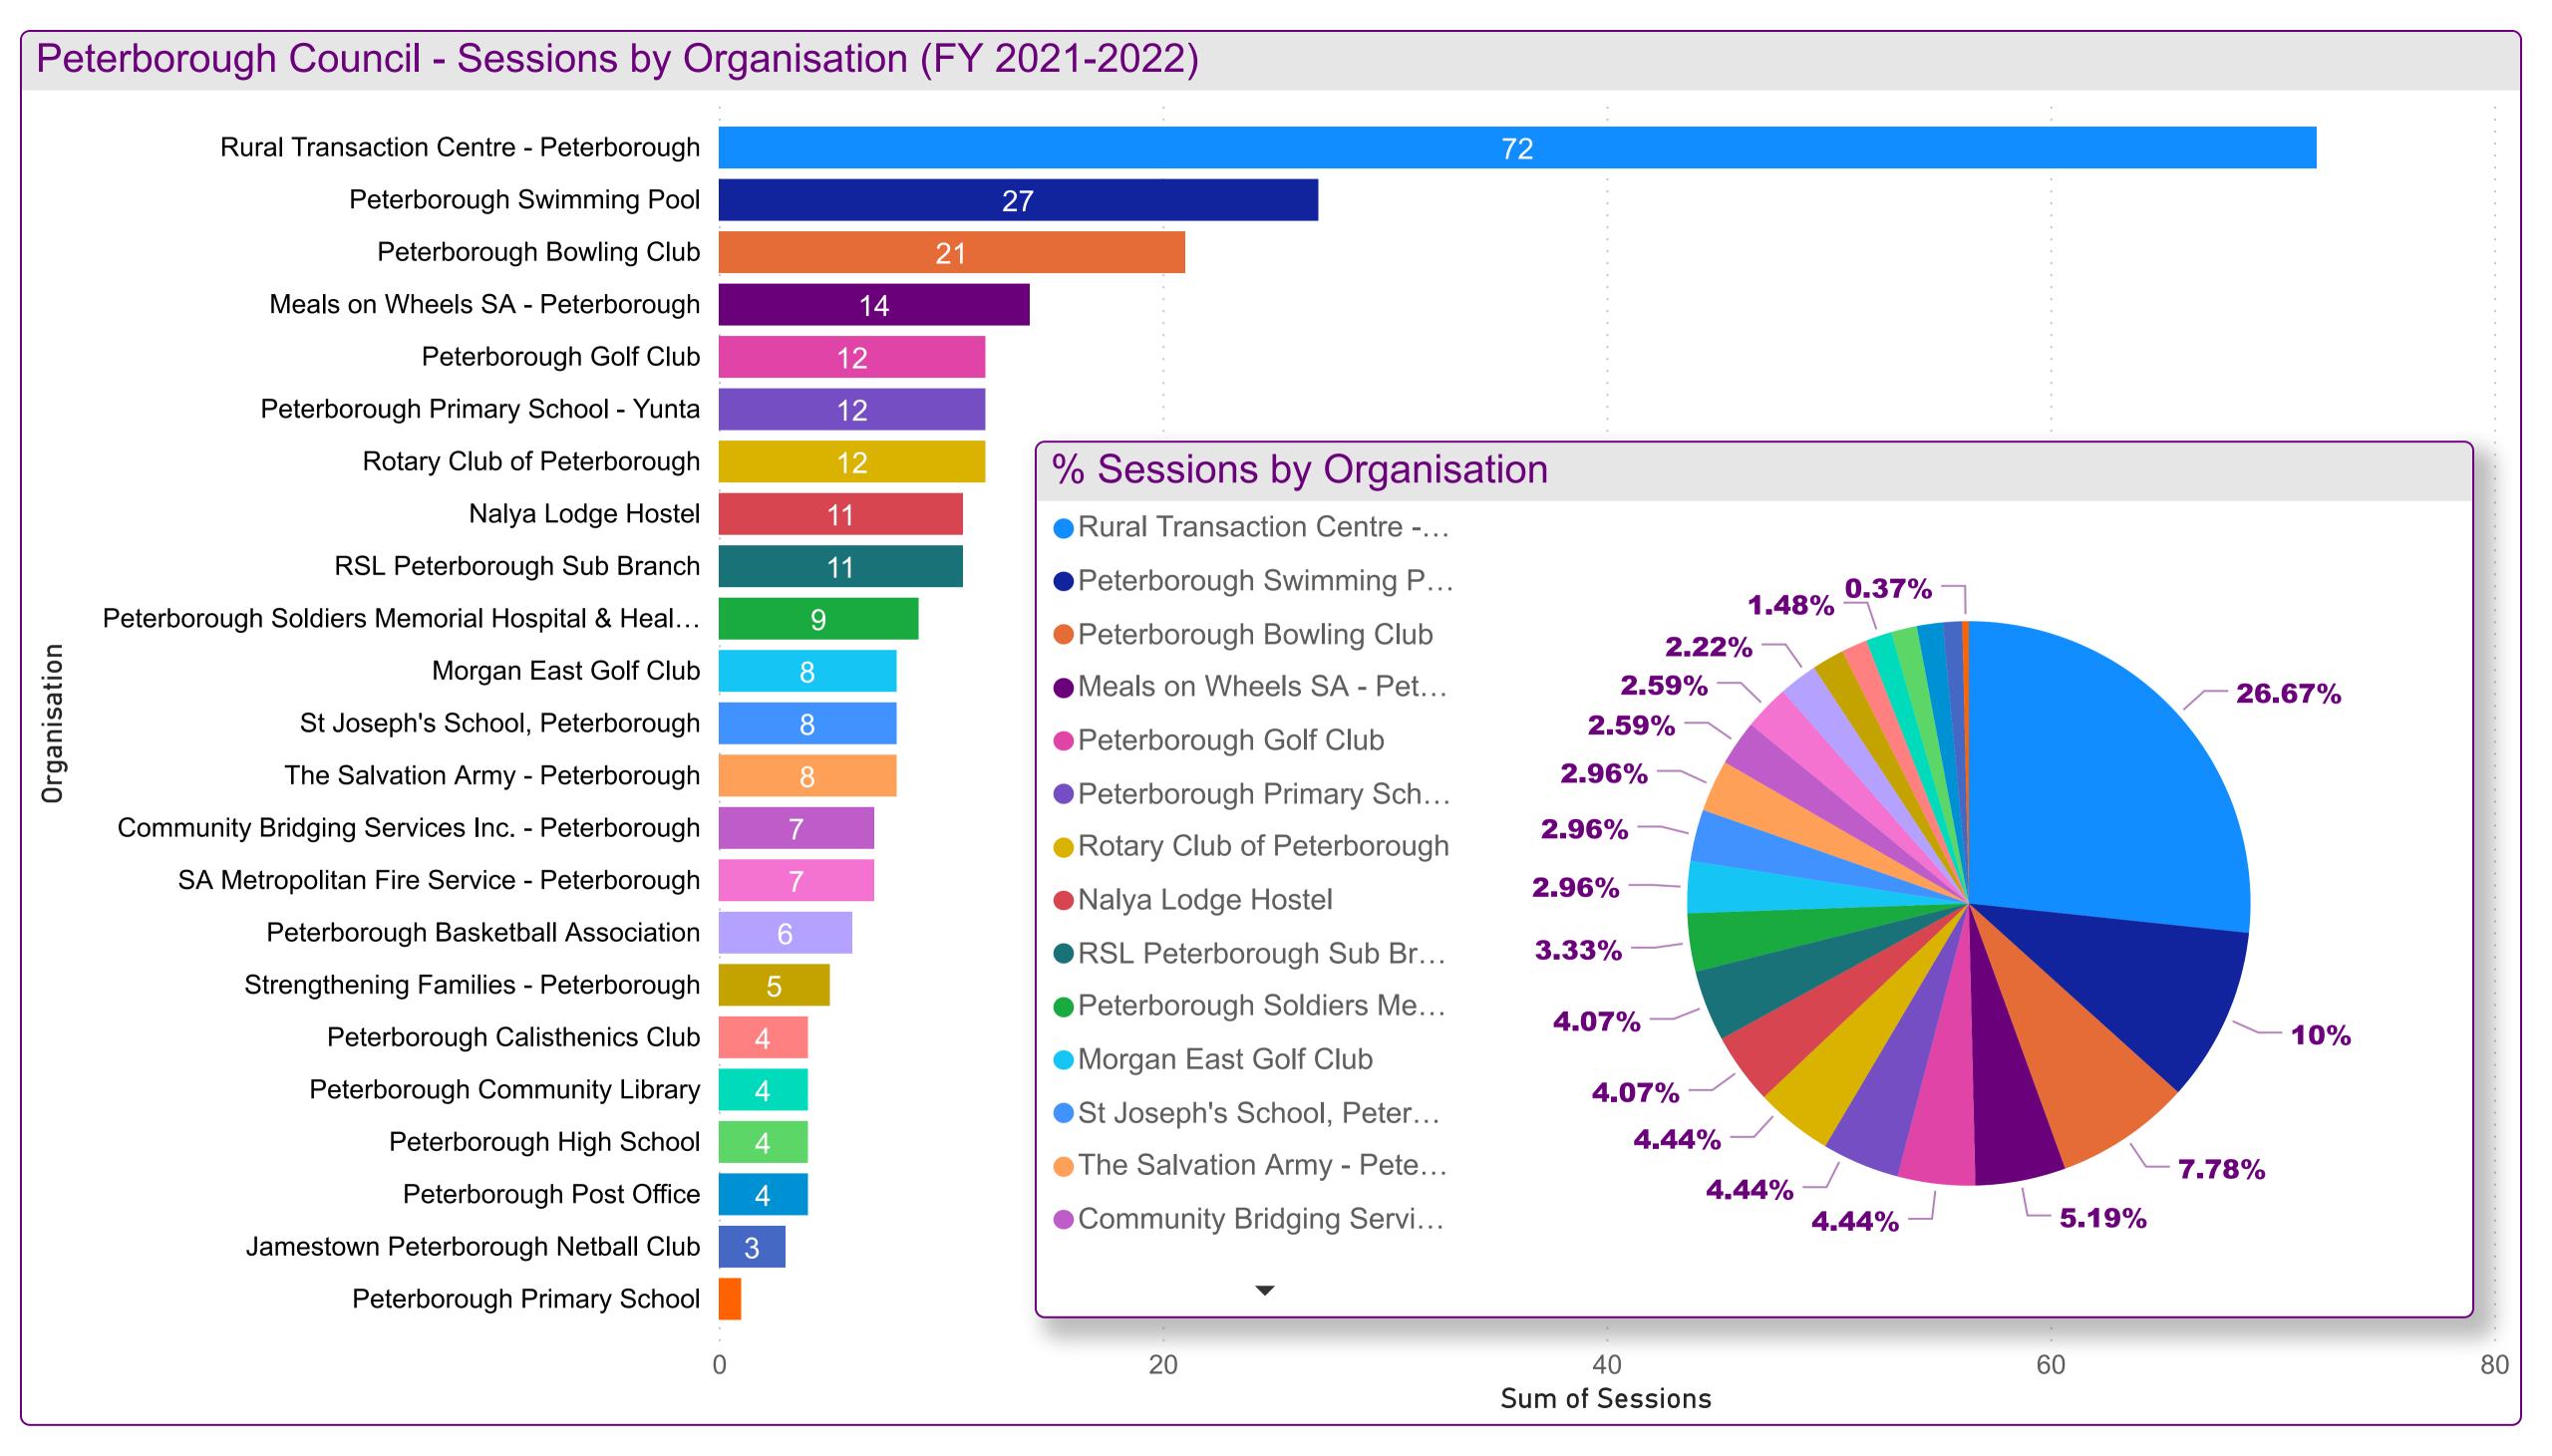

| Organisation                                                  | Sum of Sessions |
|---------------------------------------------------------------|-----------------|
| Community Bridging Services Inc Peterborough                  | 7               |
| Jamestown Peterborough Netball Club                           | 3               |
| Meals on Wheels SA - Peterborough                             | 14              |
| Morgan East Golf Club                                         | 8               |
| Nalya Lodge Hostel                                            | 11              |
| Peterborough Basketball Association                           | 6               |
| Peterborough Bowling Club                                     | 21              |
| Peterborough Calisthenics Club                                | 4               |
| Peterborough Community Library                                | 4               |
| Peterborough Golf Club                                        | 12              |
| Peterborough High School                                      | 4               |
| Peterborough Post Office                                      | 4               |
| Peterborough Primary School                                   | 1               |
| Peterborough Primary School - Yunta                           | 12              |
| Peterborough Soldiers Memorial Hospital & Health Service Inc. | 9               |
| Peterborough Swimming Pool                                    | 27              |
| Rotary Club of Peterborough                                   | 12              |
| RSL Peterborough Sub Branch                                   | 11              |
| Rural Transaction Centre - Peterborough                       | 72              |
| SA Metropolitan Fire Service - Peterborough                   | 7               |
| Total                                                         | 270             |